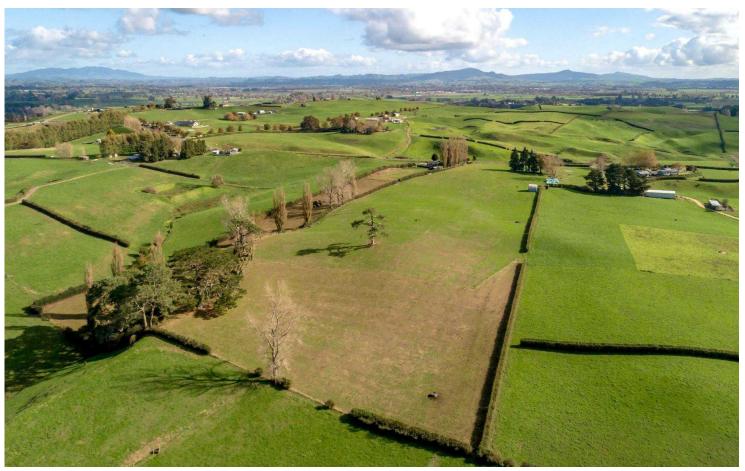

## An Absolute Ripper

A 5.5 hectare (approx) blank canvas to call your own. Centrally positioned approximately 10 minutes east of Matamata township.

This gently contoured, elevated block offers a multitude of spectacular building sites. Realise your long-term vision by creating your forever home here. The 360-degree views encompassing the Kaimai Ranges and rural Waikato are unlikely to ever wear thin. If your search criteria include such adjectives as peaceful, versatile, stunning and unique then this property should already be on top of your list.

Here's one that commands serious consideration. Make your lifestyle dream a reality.

LAND 5.57 ha