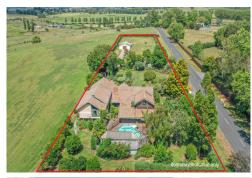

# Matamata, 104 Matai Road

Wow - What A Home

This is a statement that best describes this magnificent five bedroom home on the 8094 m2 lifestyle section. An architectural designed home built in 1978, which has features like Douglas Fir ceilings with exposed steel and timber beams. Split levels to take you to many different areas, whether it is the library/office, the bar, cosy fireplace or up to the bedrooms or the mezzanine floor to the fifth bedroom. The full size snooker room which is an entertainers delight for both the family and adults alike, especially as that opens up to the court yard where the swimming pool and diving area adds more hours of fun.

Outside the gardens are well established with trees, flowers, plants galore for every part of the season. Its not shy on fruit trees either with plenty of citrus and an avocado tree. The home is constructed of Cedar and brick with copper gutters and flashings. Although it has internal double garaging, there is also extra

Very close to Matamata, it has the convenience of peace and tranquility not far from all the services you need for schooling and work.

| Property ID   | JSNHRI    |
|---------------|-----------|
| Property Type | Lifestyle |
| House Size    | 460 m²    |
| Land Area     | 8094 m²   |