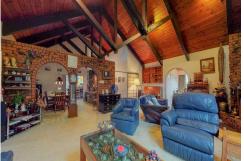

# Matamata, 104 Matai Road

Wow - What A Home

This is a statement that best describes this magnificent five bedroom home on the 8094 m2 lifestyle section. An architectural designed home built in 1978, which has features like Douglas Fir ceilings with exposed steel and timber beams. Split levels to take you to many different areas, whether it is the library/office, the bar, cosy fireplace or up to the bedrooms or the mezzanine floor to the fifth bedroom. The full size snooker room which is an entertainers delight for both the family and adults alike, especially as that opens up to the court yard where the swimming pool and diving area adds more hours of fun.