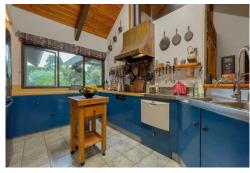

# Matamata, 104 Matai Road

Wow - What A Home

This is a statement that best describes this magnificent five bedroom home on the 8094 m2 lifestyle section. An architectural designed home built in 1978, which has features like Douglas Fir ceilings with exposed steel and timber beams. Split levels to take you to many different areas, whether it is the library/office, the bar, cosy fireplace or up to the bedrooms or the mezzanine floor to the fifth bedroom. The full size snooker room which is an entertainers delight for both the family and adults alike, especially as that opens up to the court yard where the swimming pool and diving area adds more hours of fun.