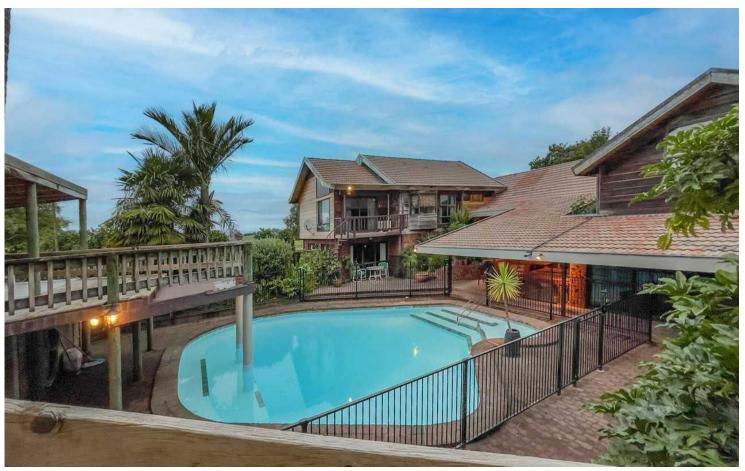

# Matamata, 104 Matai Road

Wow - What A Home

This is a statement that best describes this magnificent five bedroom home on the 8094 m2 lifestyle section. An architectural designed home built in 1978, which has features like Douglas Fir ceilings with exposed steel and timber beams. Split levels to take you to many different areas, whether it is the library/office, the bar, cosy fireplace or up to the bedrooms or the mezzanine floor to the fifth bedroom. The full size snooker room which is an entertainers delight for both the family and adults alike, especially as that opens up to the court yard where the swimming pool and diving area adds more hours of fun.

Outside the gardens are well established with trees, flowers, plants galore for every part of the season. Its not shy on fruit trees either with plenty of citrus and an avocado tree. The home is constructed of Cedar and brick with copper gutters and flashings. Although it has internal double garaging, there is also extra