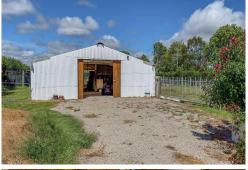

Outside the gardens are well established with trees, flowers, plants galore for every part of the season. Its not shy on fruit trees either with plenty of citrus and an avocado tree. The home is constructed of Cedar and brick with copper gutters and flashings. Although it has internal double garaging, there is also extra

# Jack Van Lierop

0274 455 099

jack.vanlierop@ljhooker.co.nz

LJ Hooker Matamata 07 888 5677 shedding on the block. The property has its own water from a bore and a couple of small paddocks for some animals.