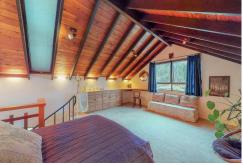

# Matamata, 104 Matai Road

Wow - What A Home

This is a statement that best describes this magnificent five bedroom home on the 8094 m2 lifestyle section. An architectural designed home built in 1978, which has features like Douglas Fir ceilings with exposed steel and timber beams. Split levels to take you to many different areas, whether it is the library/office, the bar, cosy fireplace or up to the bedrooms or the mezzanine floor to the fifth bedroom. The full size snooker room which is an entertainers delight for both the family and adults alike, especially as that opens up to the court yard where the swimming pool and diving area adds more hours of fun.