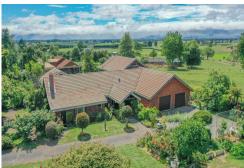

# Matamata, 104 Matai Road

Wow - What A Home

This is a statement that best describes this magnificent five bedroom home on the 8094 m2 lifestyle section. An architectural designed home built in 1978, which has features like Douglas Fir ceilings with exposed steel and timber beams. Split levels to take you to many different areas, whether it is the library/office, the bar, cosy fireplace or up to the bedrooms or the mezzanine floor to the fifth bedroom. The full size snooker room which is an entertainers delight for both the family and adults alike, especially as that opens up to the court yard where the swimming pool and diving area adds more hours of fun.

Outside the gardens are well established with trees, flowers, plants galore for every part of the season. Its not shy on fruit trees either with plenty of citrus and an avocado tree. The home is constructed of Cedar and brick with copper gutters and flashings. Although it has internal double garaging, there is also extra

Very close to Matamata, it has the convenience of peace and tranquility not far from all the services you need for schooling and work.

| Property ID   | JSNHRI    |
|---------------|-----------|
| Property Type | Lifestyle |
| House Size    | 460 m²    |
| Land Area     | 8094 m²   |