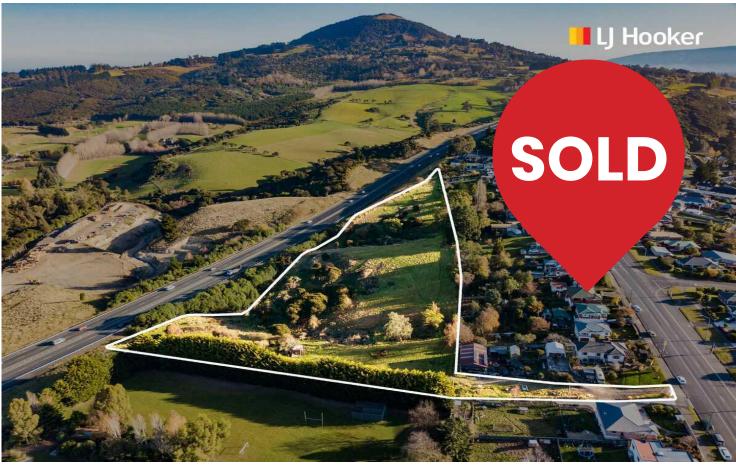

6.5 Acres with Development Potential

Located in Fairfield, this dual zoned block of land offers plenty of room for further development in a climate where bare land is at a premium. With approximately half of the 2.6Ha already being zoned residential, there's great potential to further explore the possibilities of rezoning the remainder of the land, in order to provide a generous number of sections which will be highly sought after and much needed in our Dunedin marketplace. Alternatively, builders may look to acquire this land in order to create house and land packages, which will most certainly be in hot demand in this location. Intending purchasers, with the ability to visualise what could be created here, are encouraged to inspect and conduct further due diligence into the multitude of options available. Conversely, you may just be looking for a generous lifestyle block with close proximity to the City Centre. Whatever the intentions, the property is now being genuinely offered for sale so please get in contact for further information, or to arrange an on-site