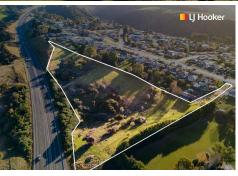

6.5 Acres with Development Potential

Located in Fairfield, this dual zoned block of land offers plenty of room for further development in a climate where bare land is at a premium. With approximately half of the 2.6Ha already being zoned residential, there's great potential to further explore the possibilities of rezoning the remainder of the land, in order to provide a generous number of sections which will be highly sought after and much needed in our Dunedin marketplace. Alternatively, builders may look to acquire this land in order to create house and land packages, which will most certainly be in hot demand in this location. Intending purchasers, with the ability to visualise what could be created here, are encouraged to inspect and conduct further due diligence into the multitude of options available. Conversely, you may just be looking for a generous lifestyle block with close proximity to the City Centre. Whatever the intentions, the property is now being genuinely offered for sale so please get in contact for further information, or to arrange an on-site