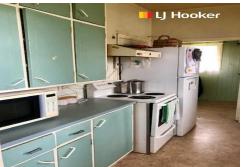

Positioned on the corner of Corstorphine Road and Riselaw Road on a large section enjoying all day sun, this could be your first step on the property ladder. Separate kitchen, living with inbuilt wood burner and HRV system, bathroom with vanity, toilet and shower over bath. Separate laundry, with good basement storage, 3 garden sheds and close to public transport.