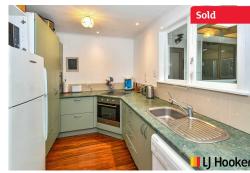

jhooker.co.nz



LJ Hooker Pukekohe (09) 239 1356

- Lounge with working fireplace
- Beautiful wooden flooring
- Outdoor covered entertainment area with swings for the kids & gardens for the green thumbs
- Detached single external access garage with laundry space & storage room
- An approx. 10 min drive to all amenities Super Clinic, Shopping Centers & Motorway Exchanges for North and South

Get in touch today - Liana 027 220 0961 / Ena 022 807 1888

PLEASE NOTE: Specified floor and land area sizes have been obtained from sources such as Property Smart, Auckland Council (LIM) or Title documents. They have not been measured by the Salesperson or LJ Hooker - Realty 2000 Limited. We recommend you seek your own independent legal advice if these sizes are material to your purchasing decision.











## **More About this Property**

| Property ID   | 83SHFY      |
|---------------|-------------|
| Property Type | House       |
| House Size    | 100 m²      |
| Land Area     | 472 m²      |
| Including     | Toilets (1) |

Licensed Real Estate Agents (REAA2008)

Liana Sullivan 0272200961 | liana.karaka@ljhooker.co.nz Ena Aholelei 022 8071 888 | ena.karaka@ljhooker.co.nz

LJ Hooker Pukekohe (09) 239 1356

Realty 2000 Ltd 7 Paerata Road, Pukekohe 2120 pukekohe.ljhooker.co.nz | pukekohe@ljhooker.co.nz



LJ Hooker Pukekohe (09) 239 1356