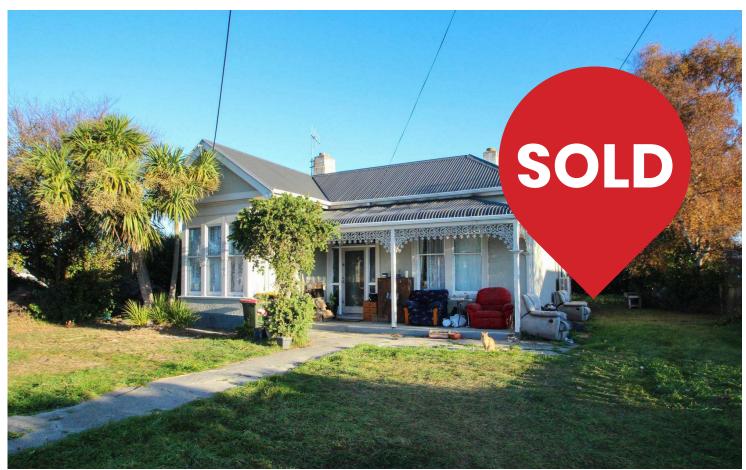

## CLOSE TO ALL AMENITIES

Are you after early 1900's villa you can put your on mark on? This could be the property for you. As you enter this home you are greeted with a spacious hallway along with 3 good size double bedrooms. Some original painted T & G celling's throughout along with some lovely ornate fireplaces. At the end of the hallway, you will find the lounge which captures the afternoon sun (heated by a heat pump) and flows into a spacious kitchen with loads of storage. Situated on a 842m2 section there is plenty of space to add garaging along with off street parking. Caledonian Rd is a short walk to the North End shopping area and amenities. This is an ideal property for an astute investor. A great project with lots of potential to add value.

## More About this Property

| Property ID                            | TORGF3             |
|----------------------------------------|--------------------|
| Property Type                          | House              |
| House Size                             | 130 m <sup>2</sup> |
| Land Area                              | 849 m <sup>2</sup> |
| Licensed Real Estate Agents (REAA2008) |                    |