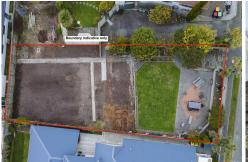

594 square metres of the Kiwi dream situated in the heart of desirable Glenwood. With plenty of potential for you to build your dream home, your outdoor living, Fencing, and driveway access are already sorted. This is a section you won't want to miss.