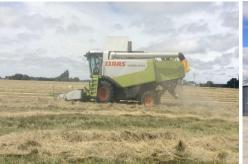

# Winchester, 473/611 Factory Road

Prime Properties To Lease

Prime properties to lease.

473 Factory Road 48.97 Ha, 611 Factory Road 50.78 Ha and Guilds Road 41.53 Ha, Timaru three options or lease the whole package, prime cropping land with multiple uses.