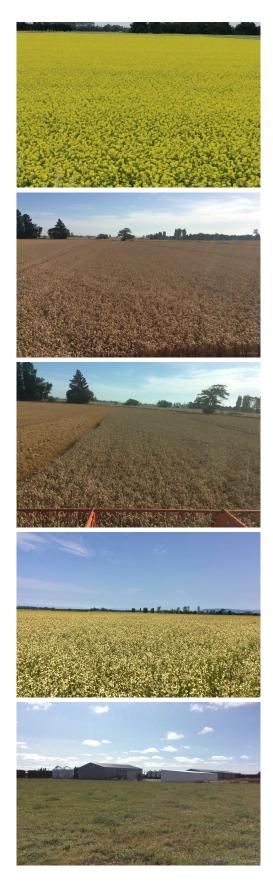

# Winchester, 473/611 Factory Road

Prime Properties To Lease

Prime properties to lease.

473 Factory Road 48.97 Ha, 611 Factory Road 50.78 Ha and Guilds Road 41.53 Ha, Timaru three options or lease the whole package, prime cropping land with multiple uses.

## More About this Property

| Property ID                            | UK4GTA    |
|----------------------------------------|-----------|
| Property Type                          | Cropping  |
| Land Area                              | 141.28 ha |
| Licensed Real Estate Agents (REAA2008) |           |