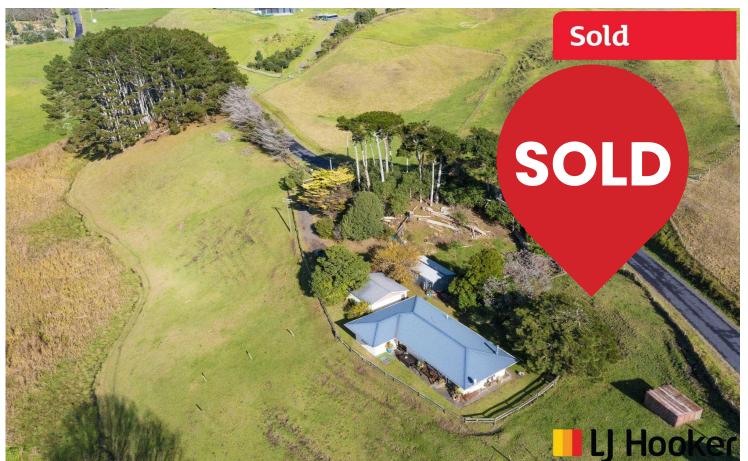

## Waiuku, 549 Whiriwhiri Road

16 Grazing Acres And A Cosy 3 Bed Home

Set in the heart of rural Waiuku, our current owners have raised a family over the past 30 + years and are now looking to downsize. This 16-acre block offers great buying with huge potential to add value. The home sits looking East over the rolling acreage to the Coromandel Hills on the distant horizon. Take in these views from the patio with a morning coffee while you cast an eye over the stock in the paddocks below.

Outbuildings include a generous double garage and extra-large single beside

U Hooker

For Sale Price By Negotiation

View ljhooker.co.nz/80RHFY

## More About this Property

| Property ID                            | 80RHFY        |
|----------------------------------------|---------------|
| Property Type                          | Lifestyle     |
| House Size                             | 120 m²        |
| Land Area                              | 6.26 hectares |
| Licensed Real Estate Agents (REAA2008) |               |