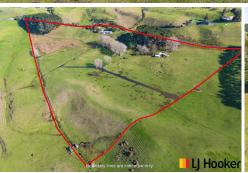

## Waiuku, 549 Whiriwhiri Road

16 Grazing Acres And A Cosy 3 Bed Home

Set in the heart of rural Waiuku, our current owners have raised a family over the past 30 + years and are now looking to downsize. This 16-acre block offers great buying with huge potential to add value. The home sits looking East over the rolling acreage to the Coromandel Hills on the distant horizon. Take in these views from the patio with a morning coffee while you cast an eye over the stock in the paddocks below.

## More About this Property

| Property ID                            | 80RHFY        |
|----------------------------------------|---------------|
| Property Type                          | Lifestyle     |
| House Size                             | 120 m²        |
| Land Area                              | 6.26 hectares |
| Licensed Real Estate Agents (REAA2008) |               |