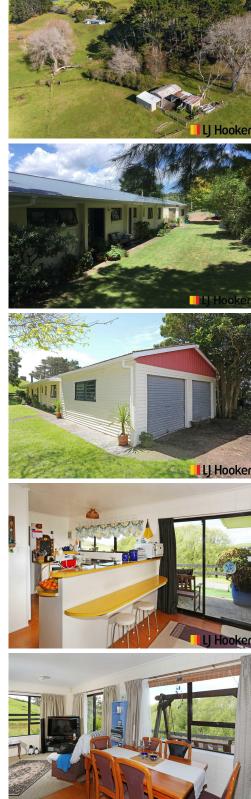

The simple but practical layout has 2 living areas separated by the kitchen and dining room with direct access to the outdoor barbeque area. 3 bedrooms and bathroom with separate shower room and spacious laundry/mudroom with plenty of storage.

Outbuildings include a generous double garage and extra-large single beside

U Hooker

For Sale Price By Negotiation

View ljhooker.co.nz/80RHFY

## LJ Hooker Pukekohe (09) 239 1356

**Disclaimer:** All information contained therein is gathered from relevant third parties sources. We cannot guarantee or give any warranty about the information provided. Interested parties must rely solely on their own enquiries. the home along with shedding, concrete yard and stable that is accessed via a separate road entrance. Water will never be an issue with the home and troughs utilizing an abundance of crystal-clear water from the natural spring that will provide water year round.