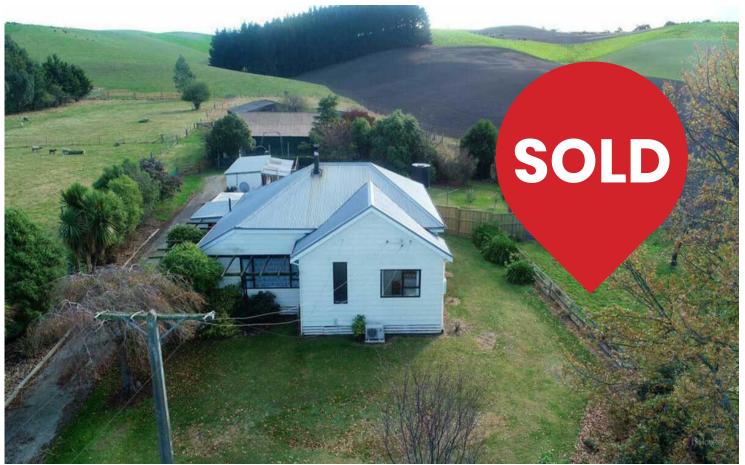

# Levels Valley, 592 Levels Valley Road

The Good Life - 1.14 Hectares

3 bedrooms with open plan living and a country kitchen with a wood burner on wetback, new bathroom, large laundry and a heat pump and HRV system.

Outside is a two bedroom sleepout and an orchard.

Good shedding with a 2 bay and a 4 bay also there is an older woolshed, one unit of water comes with the property.

Call Noel to view.

LAND 11,400 m<sup>2</sup>