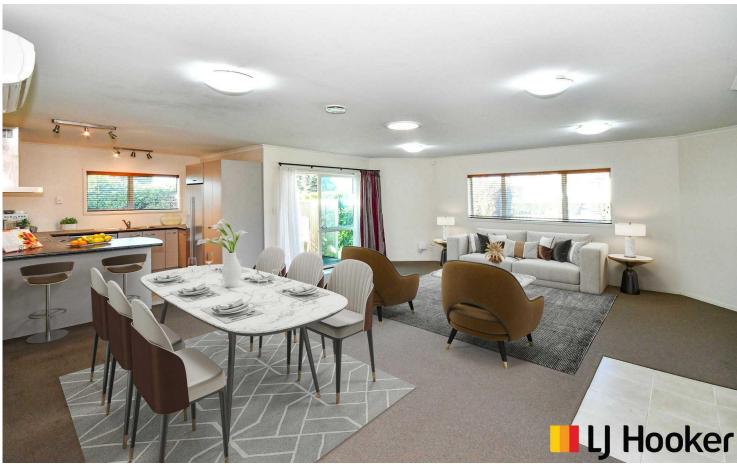

## NEAT AS A PIN AND READY TO MOVE IN

This immaculately maintained, light filled 2 bedroom freestanding townhouse will immediately make you feel right at home. Neutrally decorated throughout it offers a generously sized living area opening out onto a private sunny deck.

Inside you will be cosy with HRV system and heat pump, just sit back and relax. There are 2 spacious double bedrooms serviced by a modern full bathroom and separate toilet on this 120m2 well thought out plan. Sitting on your own freehold 302m2 fully fenced section you will enjoy the well established gardens and easy access with a single internal garage and off street parking.