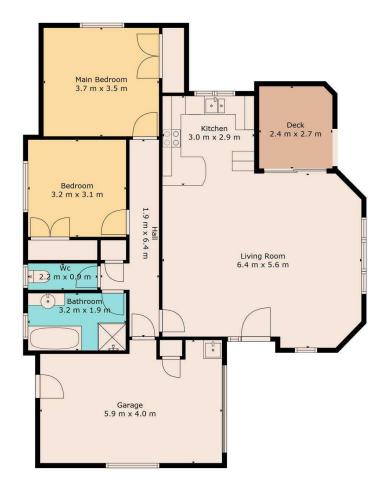

GROSS INTERNAL AREA FLOOR 1: 86 m2, EXCLUDED AREAS: GARAGE: 21 m2, DECK: 6 m2 TOTAL: 86 m2 Measurements Are Deemed Highly Reliable, But Not Guaranteed Accurate.

LJ Hooker Pukekohe (09) 239 1356

**Disclaimer:** All information contained therein is gathered from relevant third parties sources. We cannot guarantee or give any warranty about the information provided. Interested parties must rely solely on their own enquiries.