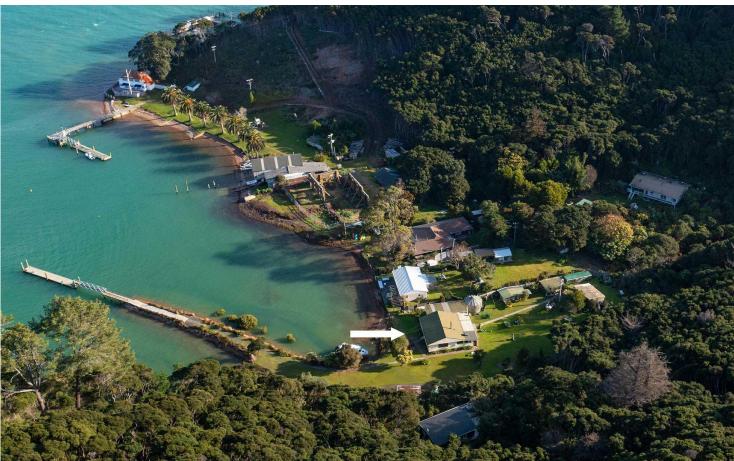

Price Reduced - Must Sell

Very rarely do properties on the water with a large flat section, ever come available anywhere on Kawau. The water is literally a stone's throw from the front door and the property enjoys expansive views across Bon Accord Harbour. The 1980's built home offers a very comfortable retreat with a large open plan living/dining and kitchen space, complimented by three bedrooms and a work/games room. The rear of the house opens out onto a third of a hectare of flat land which affords outstanding development opportunities, and the property comes with part ownership of an all tide wharf, floating pontoon and access to a slip. This truly is an opportunity of a lifetime, so if you have been looking for a home on the water's edge or a flat section to develop your dream home in beautiful Bon Accord Harbour, you simply won't find better. All this and just a five

### LJ Hooker Warkworth (09) 425 8589

**Disclaimer:** All information contained therein is gathered from relevant third parties sources. We cannot guarantee or give any warranty about the information provided. Interested parties must rely solely on their own enquiries. minute walk to the Kawau Island Boat Club with its bustling bar and bistro. But don't delay, properties like this come along but once in a lifetime and this opportunity won't last long.