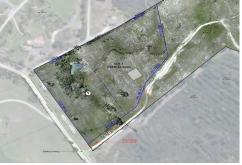

### **Grand Stand Views**

Have you been dreaming of a lifestyle away from the hustle and bustle? Located on the popular Oneriri Peninsula Lot 7 will be planted with a native bush covenant and include a pond, a special lifestyle section being 2.0342Ha (more or less) offers you space, having a great northerly aspect with all-day sun and includes beautiful views of a Kaipara landscape including the Otamatea River. Offering the space to design home and gardens with room for raised vegetable beds and an orchard. The property will be fully fenced, vehicle crossing formed with post and rail entranceway, power will be at the boundary. Subject to Title.

## **More About this Property**

| Property ID   | EDYHAY        |
|---------------|---------------|
| Property Type | Lifestyle     |
| Land Area     | 2.03 hectares |

Licensed Real Estate Agents (REAA2008)