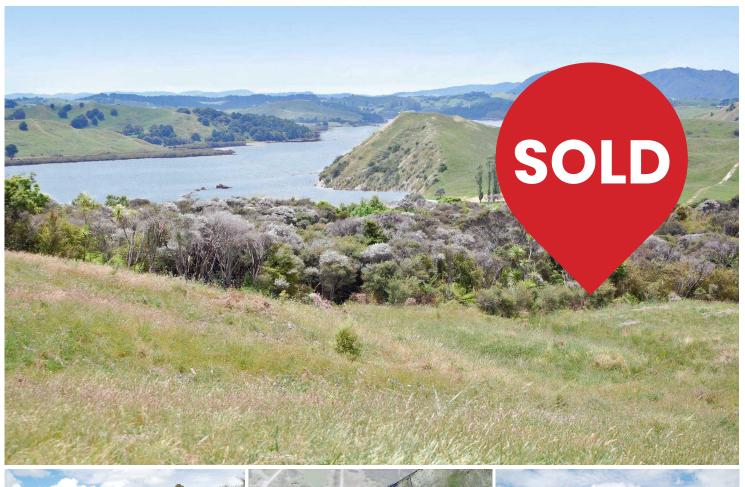

### **Grand Stand Views**

Have you been dreaming of a lifestyle away from the hustle and bustle? Located on the popular Oneriri Peninsula Lot 7 will be planted with a native bush covenant and include a pond, a special lifestyle section being 2.0342Ha (more or less) offers you space, having a great northerly aspect with all-day sun and includes beautiful views of a Kaipara landscape including the Otamatea River. Offering the space to design home and gardens with room for raised vegetable beds and an orchard. The property will be fully fenced, vehicle crossing formed with post and rail entranceway, power will be at the boundary. Subject to Title.

Keen fishermen will enjoy the boat ramp at the end of the road for access to the Kaipara Harbour.