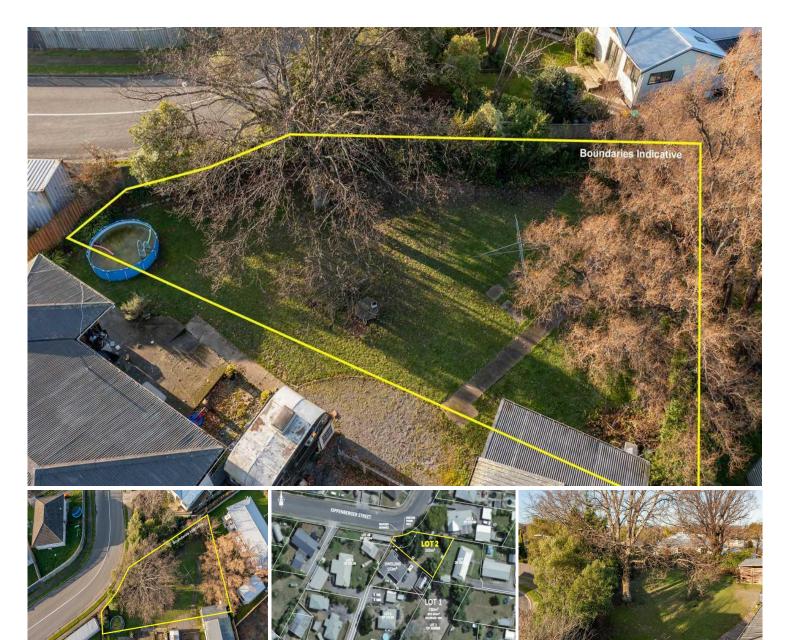

## SECURE THIS KIPPENBERGER SECTION TODAY!

An affordable section for your future - secure now, build later and with NO COVENANTS!

For you flourishing investors, doting parents, or new-home-builder-hopefuls, here is an opportunity to grab some land (500m2 more or less) with a vision to building a rental, your kid's first home, or your OWN wee nest!

Situated within the lovely Lansdowne, this tree/bush edged recently-subdivided section (subject to title) offers good proximity to schooling, Henley Lake, the Hospital, and Lansdowne Shopping Village. With council saying you can build a dwelling with up to 180m2, there truly is a lot of scope to play with here!

LAND 500 m<sup>2</sup>

**For Sale** \$199,000